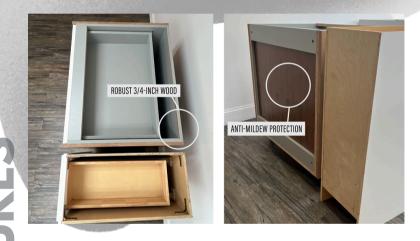

### THICKER WOOD, LASTING SATISFACTION

Elevate your standard with our robust 3/4-inch wood. Unparalleled quality, long-term contentment assured, and our product also features anti-mildew protection to keep your space free from unwanted moisture.