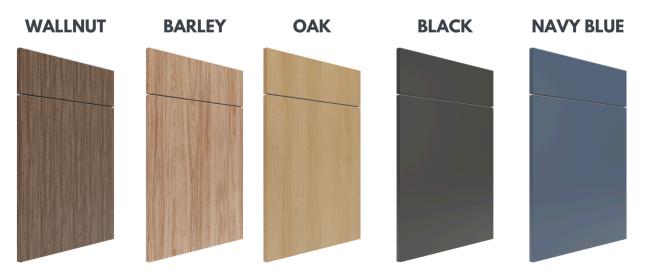

ped box, but slightly smaller. The overall appearance of shaker-style cabinets is that of a four-cornered cabinet frame but with an inset panel. Shaker kitchen cabinets generally have straight lines and their curves are usually gentle.









## SLIM SHAKER COLLECTION

This door style is clean and sophisticated. It is perfect for those who want something a bit more detailed than a flat Slab door, but not as heavy as the classic shaker style cabinet door.

The narrow shaker detail gives it a touch of modern styling while maintaining a classic feel.

Another factor influencing its popularity is due to the growth in popular design styles such as Mid-Century Modern, Boho Chic, and Organic Modern. With the growth of these styles, the micro shaker has found its place.



# **OUR COLORS**







## FREE 3D DESIGN SERVICE







# FREE 3D DESIGN SERVICE



Our team of experts will create detailed projects and stunning 3D renders, allowing you to show your clients exactly how the cabinets will look in their spaces.



We provide project plans for installed cabinets, including separate views and precise measurements.



## WOULD YOU LIKE A QUOTE?

## SPEAK TO ONE OF OUR CONSULTANTS

## +1 321 440-5386

alfa777gassan@gmail.com