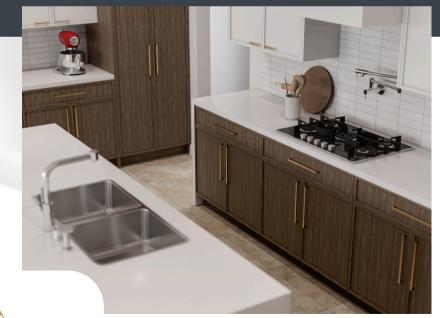

## FLAT COLLECTIONS

Flat design allows you to choose an external handle that best matches your kitchen design. Frameless cabinets, as opposed to standard framed cabinets, provide more customizing options, important storage space, and flexible shelves.

In addition, they provide your kitchen a modern, sleek appearance that is appropriate for today's lifestyle.