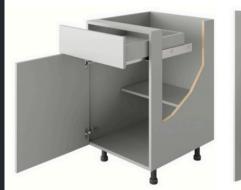

#### WATER DAMAGE PROTECTION

Flood Defense and Height Adjustment: Our PVC legs with adjustable height offers proactive water damage protection. Unlike traditional cabinets that suffer complete damage, ours need only a single finish replacement for long-term durability.