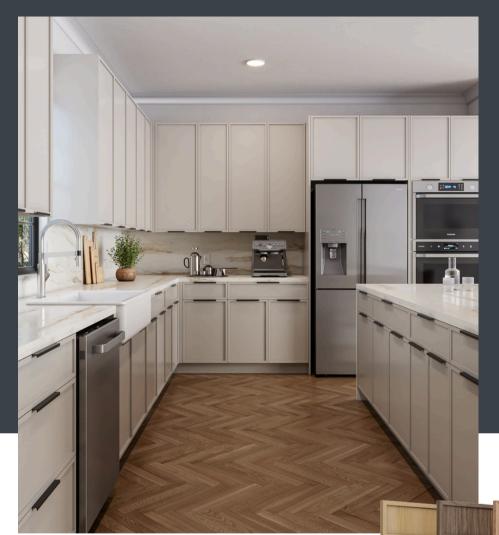

ON

The integrated handle features a slightly extruded, angle-cut aluminum profile that protects the edges. Frameless cabinets, as opposed to standard framed cabinets, provide more customizing options, important storage space, and flexible shelves.

In addition, they provide your kitchen a modern, sleek appearance that is appropriate for today's lifestyle.





## SHAKER COLLECTION

Shaker cabinets are known for their square edges or box-shaped appearance. Think of a wood slab in the shape of a rectangle and within that box, imagine another square-shaped box, but slightly smaller. The overall appearance of shaker-style cabinets is that of a four-cornered cabinet frame but with an inset panel. Shaker kitchen cabinets generally have straight lines and their curves are usually gentle.









## SLIM SHAKER COLLECTION

This door style is clean and sophisticated. It is perfect for those who want something a bit more detailed than a flat Slab door, but not as heavy as the classic shaker style cabinet door.

The narrow shaker detail gives it a touch of modern styling while maintaining a classic feel.

Another factor influencing its popularity is due to the growth in popular design styles such as Mid-Century Modern, Boho Chic, and Organic Modern. With the growth of these styles, the micro shaker has found its place.



# **OUR COLORS**







## FREE 3D DESIGN SERVICE







# FREE 3D DESIGN SERVICE



Our team of experts will create detailed projects and stunning 3D renders, allowing you to show your clients exactly how the cabinets will look in their spaces.



We provide proje