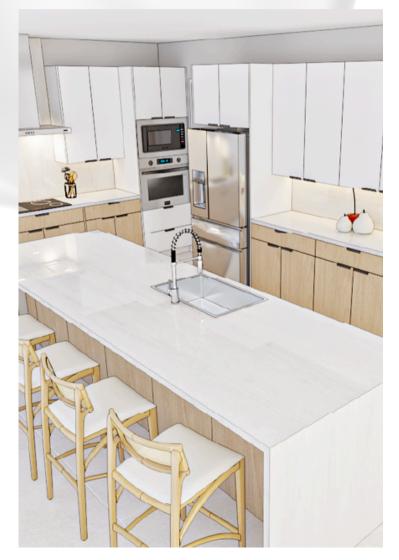

## FREE 3D DESIGN SERVICE

# FREE 3D DESIGN SERVICE

Our team of experts will create detailed projects and stunning 3D renders, allowing you to show your clients exactly how the cabinets will look in their spaces.

We provide project plans for installed cabinets, including separate views and precise measurements.