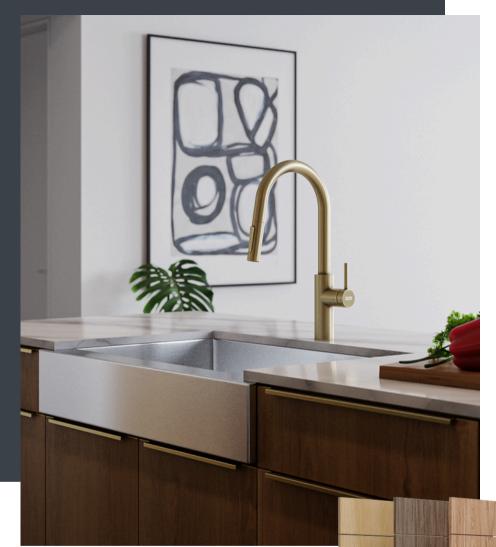

## **GHOST COLLECTION**

Our cabinets can be designed with integrated handles, creating a handle-less door or drawer front with sweeping lines. Handle-less systems bring a sleek, streamlined look to any kitchen.

Frameless cabinets, as opposed to standard framed cabinets, provide more customizing options, important storage space, and flexible shelves.

In addition, they provide your kitchen a modern, sleek appearance that is appropriate for today's lifestyle.