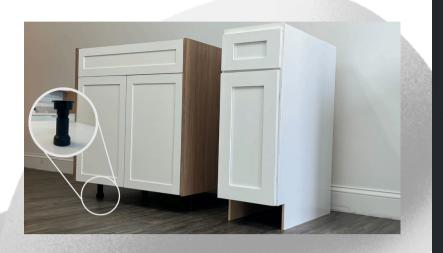

#### WATER DAMAGE PROTECTION

Flood Defense and Height Adjustment: Our PVC legs with adjustable height offers proactive water damage protection. Unlike traditional cabinets that suffer complete damage, ours need only a single finish replacement for long-term durability.