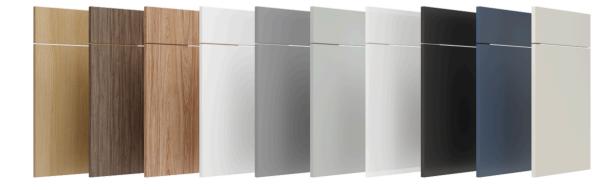

n allows you to choose an external handle that best matches your kitchen design. Frameless cabinets, as opposed to standard framed cabinets, provide more customizing options, important storage space, and flexible shelves.

In addition, they provide your kitchen a modern, sleek appearance that is appropriate for today's lifestyle.



## **GHOST COLLECTION**

Our cabinets can be designed with integrated handles, creating a handle-less door or drawer front with sweeping lines. Handle-less systems bring a sleek, streamlined look to any kitchen.

Frameless cabinets, as opposed to standard framed cabinets, provide more customizing options, important storage space, and flexible shelves.

In addition, they provide your kitchen a modern, sleek appearance that is appropriate for today's lifestyle.







## PROFILE COLLECTION

The integrated handle features a slightly extruded, angle-cut aluminum profile that protects the edges. Frameless cabinets, as opposed to standard framed cabinets, provide more customizing options, important storage space, and flexible shelves.

In addition, they provide your kitchen a modern, sleek appearance that is appropriate for today's lifestyle.





## SHAKER COLLECTION

Shaker cabinets are known for their square edges or box-shaped appearance. Think of a wood slab in the shape of a rectangle and within that box, imagine another square-shaped box, but slightly smaller. The overall appearance of shaker-style cabinets is that of a four-cornered cabinet frame but with an inset panel. Shaker kitchen cabinets generally have straight lines and their curves ar