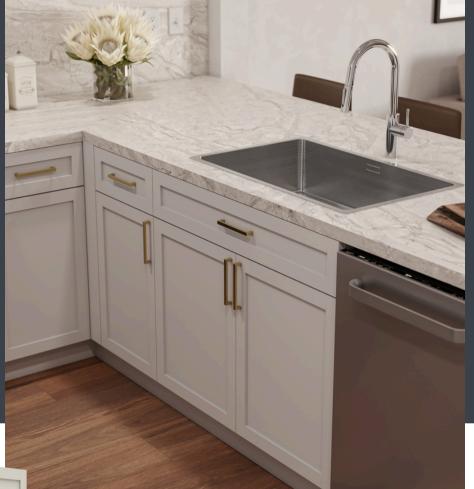

### ELEGANCE IN FLEXIBILITY

Gray box versatility adds sophistication, integrating perfectly with various door colors. Our gray boxes provide door color flexibility, allowing personalized combinations. This ensures a premium finish radiating elegance and sophistication.

## FLAT COLLECTIONS

Flat design allows you to choose an external handle that best matches your kitchen design. Frameless cabinets, as opposed to standard framed cabinets, provide more customizing options, important storage space, and flexible shelves.