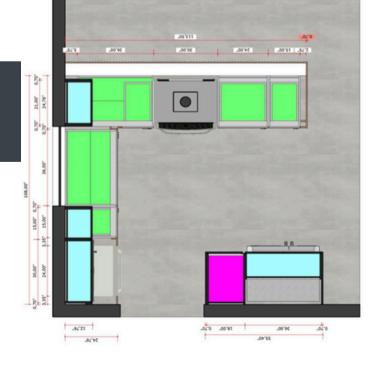

# FREE 3D DESIGN SERVICE

Our team of experts will create detailed projects and stunning 3D renders, allowing you to show your clients exactly how the cabinets will look in their spaces.

We provide project plans for installed cabinets, including separate views and precise measurements.