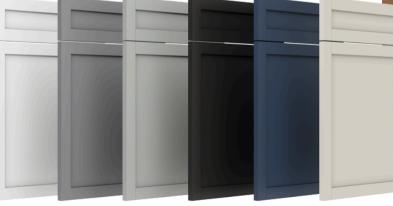

ECTION

The integrated handle features a slightly extruded, angle-cut aluminum profile that protects the edges. Frameless cabinets, as opposed to standard framed cabinets, provide more customizing options, important storage space, and flexible shelves.

In addition, they provide your kitchen a modern, sleek appearance that is appropriate for today's lifestyle.





## SHAKER COLLECTION

Shaker cabinets are known for their square edges or box-shaped appearance. Think of a wood slab in the shape of a rectangle and within that box, imagine another square-shaped box, but slightly smaller. The overall appearance of shaker-style cabinets is that of a four-cornered cabinet frame but with an inset panel. Shaker kitchen cabinets generally have straight lines and their curves are usually gentle.









## SLIM SHAKER COLLECTION

This door style is clean and sophisticated. It is perfect for those who want something a bit more detailed than a flat Slab door, but not as heavy as the classic shaker style cabinet door.

The narrow shaker detail gives it a touch of modern styling while maintaining a classic feel.

Another factor influencing its popularity is due to the growth in popular design styles such as Mid-Century Modern, Boho Chic, and Organic Modern. With the growth of these styles, the micro shaker has found its place.



# **OUR COLORS**







## FREE 3D DESIGN SERVICE







# FREE 3D DESIGN SERVICE



Our team of experts will create detailed projects and stunning 3D renders, allowing you to show your clients exactly how the cabinets will look in their spaces.



We provide p