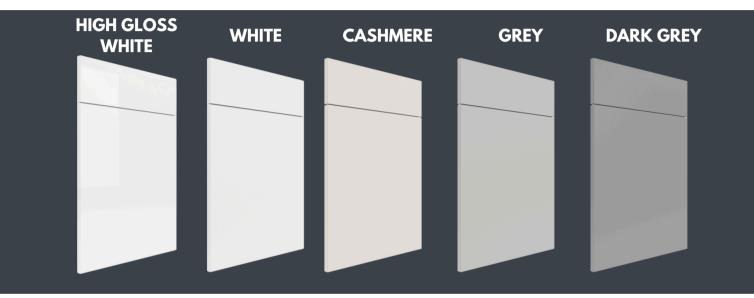

haped box, but slightly smaller. The overall appearance of shaker-style cabinets is that of a four-cornered cabinet frame but with an inset panel. Shaker kitchen cabinets generally have straight lines and their curves are usually gentle.









## SLIM SHAKER COLLECTION

This door style is clean and sophisticated. It is perfect for those who want something a bit more detailed than a flat Slab door, but not as heavy as the classic shaker style cabinet door.

The narrow shaker detail gives it a touch of modern styling while maintaining a classic feel.

Another factor influencing its popularity is due to the growth in popular design styles such as Mid-Century Modern, Boho Chic, and Organic Modern. With the growth of these styles, the micro shaker has found its place.



# **OUR COLORS**







## FREE 3D DESIGN SERVICE







# FREE 3D DESIGN SERVICE



Our team of experts will create detailed projects and stunning 3D renders, allowing you to show your clients exactly how the cabinets will look in their spaces.



We provide project plans for installed cabinets, including separate views and precise measurements.



## WOULD YOU LIKE A QUOTE?

## SPEAK TO ONE OF OUR CONSULTANTS

## +1 321 440-5386

alfa777gassan@gmail.com